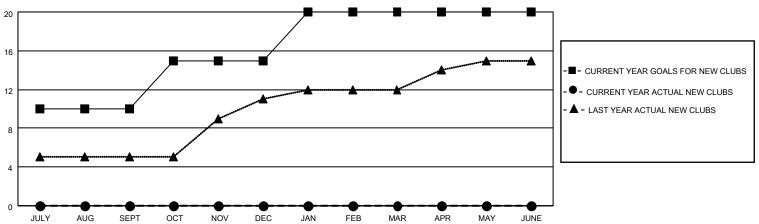

### GOALS AND ACTUAL NEW CLUBS CUMULATIVE

## District 3232F1

| Clubs RESULTS FOR 2022-2023 |    |   |   | Members RESULTS FOR 2022-2023 |    |     |     |
|-----------------------------|----|---|---|-------------------------------|----|-----|-----|
|                             |    |   |   |                               |    |     |     |
| JULY/AUG/SEPT               | 10 | 0 | 0 | JULY/AUG/SEPT                 | 10 | 50  | 69  |
| OCT/NOV/DEC                 | 5  | 0 | 0 | OCT/NOV/DEC                   | 25 | 109 | 175 |
| JAN/FEB/MAR                 | 5  | 0 | 0 | JAN/FEB/MAR                   | 10 | 0   | 0   |
| APR/MAY/JUNE                | 0  | 0 | 0 | APR/MAY/JUNE                  | 0  | 0   | 0   |