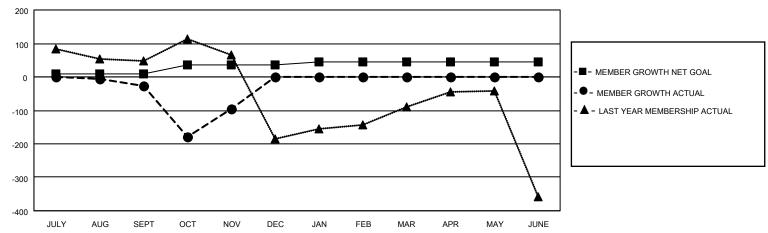

#### GOALS AND ACTUAL MEMBERS CUMULATIVE

| DROPPED CLUBS: 0 |     | 40 CLUBS OF 130 ADDED 1 OR<br>MORE NEW MEMBERS | GENDER DISTRIBUTION                   |                |  |
|------------------|-----|------------------------------------------------|---------------------------------------|----------------|--|
|                  |     | WORE NEW WEINDERS                              | MALE                                  | 2,336 (60.77%) |  |
|                  |     |                                                | FEMALE                                | 1,508 (39.23%) |  |
| DROPPED MEMBERS  |     |                                                | NON BINARY                            | 0 (0.00%)      |  |
|                  |     |                                                | PREFER NOT TO ANSWER                  | 0 (0.00%)      |  |
| DECEASED         | 2   |                                                |                                       | ,              |  |
| CLUB CANCELLED   | 0   | CLICK HERE FOR CUMULATIVE                      | TOTAL FAMILY UNIT MEMBERS             | 2,379          |  |
| OTHER            | 242 | MEMBERSHIP DATA                                |                                       |                |  |
| TOTAL            | 244 |                                                | FAMILY MEMBERS PAYING HALF DUES 1,515 |                |  |
|                  |     |                                                |                                       |                |  |

## District 3232F1

| Clubs RESULTS FOR 2022-2023 |    |   |   | Members RESULTS FOR 2022-2023 |    |     |     |
|-----------------------------|----|---|---|-------------------------------|----|-----|-----|
|                             |    |   |   |                               |    |     |     |
| JULY/AUG/SEPT               | 10 | 0 | 0 | JULY/AUG/SEPT                 | 10 | 50  | 69  |
| OCT/NOV/DEC                 | 5  | 0 | 0 | OCT/NOV/DEC                   | 25 | 109 | 175 |
| JAN/FEB/MAR                 | 5  | 0 | 0 | JAN/FEB/MAR                   | 10 | 0   | 0   |
| APR/MAY/JUNE                | 0  | 0 | 0 | APR/MAY/JUNE                  | 0  | 0   | 0   |